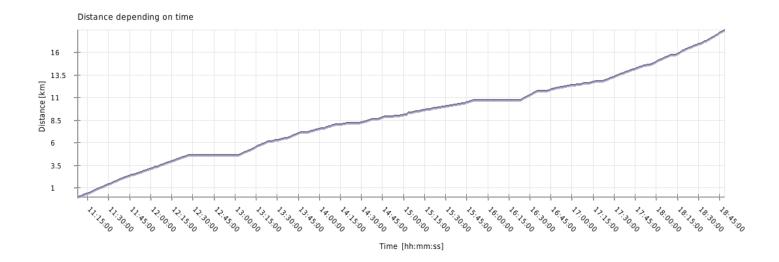

## Time

| Date of track:    | 1.7.2011   |
|-------------------|------------|
| Start time:       | 11:07:50   |
| End time:         | 18:48:41   |
| Total track time: | 7h 40m 51s |
| Climbing time:    | 1h 46m 25s |
| Descent time:     | 3h 02m 51s |
| Flat time:        | 2h 51m 35s |

#### **Distance**

| Total flat distance: | 17.7 km |
|----------------------|---------|
| Total real distance: | 18.5 km |
| Climbing distance:   | 6.1 km  |
| Descent distance:    | 7 km    |
| Flat distance:       | 5.4 km  |