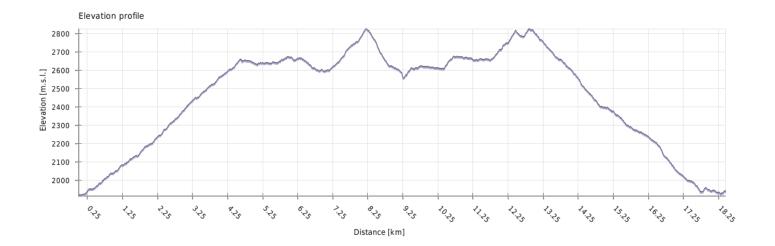

### **Elevation**

| Minimum elevation:  | 1914 m.s.l.   |
|---------------------|---------------|
| Maximum elevation:  | 2824 m.s.l.   |
| Average elevation:  | 2521.3 m.s.l. |
| Maximum difference: | 910 m         |
| Total climbing:     | 1721 m        |
| Total descent:      | 1697 m        |
| Start elevation:    | 1914.1 m.s.l. |
| End elevation:      | 1938 m.s.l.   |
| Final balance:      | 23.9 m        |

#### **Distance**

| Total flat distance: | 17.7 km |
|----------------------|---------|
| Total real distance: | 18.5 km |
| Climbing distance:   | 6.1 km  |
| Descent distance:    | 7 km    |
| Flat distance:       | 5.4 km  |