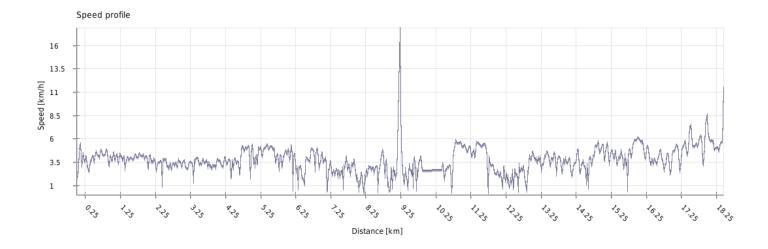

## Speed

| Minimum speed:           | 0 km/h    |
|--------------------------|-----------|
| Maximum speed:           | 17.9 km/h |
| Average climbing speed : | 4.7 km/h  |
| Average descent speed :  | 5.1 km/h  |
| Average flat speed:      | 4.8 km/h  |
| Average speed:           | 4.9 km/h  |

#### **Distance**

| Total flat distance: | 17.7 km |
|----------------------|---------|
| Total real distance: | 18.5 km |
| Climbing distance:   | 6.1 km  |
| Descent distance:    | 7 km    |
| Flat distance:       | 5.4 km  |