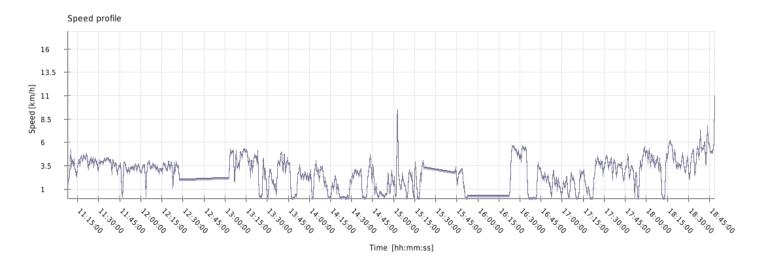

## Speed

| Minimum speed:           | 0 km/h    |
|--------------------------|-----------|
| Maximum speed:           | 17.9 km/h |
| Average climbing speed : | 4.7 km/h  |
| Average descent speed :  | 5.1 km/h  |
| Average flat speed:      | 4.8 km/h  |
| Average speed:           | 4.9 km/h  |

## Time

| Date of track:    | 1.7.2011   |
|-------------------|------------|
| Start time:       | 11:07:50   |
| End time:         | 18:48:41   |
| Total track time: | 7h 40m 51s |
| Climbing time:    | 1h 46m 25s |
| Descent time:     | 3h 02m 51s |
| Flat time:        | 2h 51m 35s |