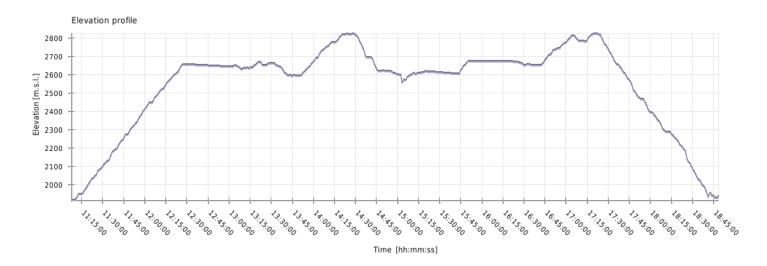

### **Elevation**

| Minimum elevation:  | 1914 m.s.l.   |
|---------------------|---------------|
| Maximum elevation:  | 2824 m.s.l.   |
| Average elevation:  | 2521.3 m.s.l. |
| Maximum difference: | 910 m         |
| Total climbing:     | 1721 m        |
| Total descent:      | 1697 m        |
| Start elevation:    | 1914.1 m.s.l. |
| End elevation:      | 1938 m.s.l.   |
| Final balance:      | 23.9 m        |

## Time

| Date of track:    | 1.7.2011   |
|-------------------|------------|
| Start time:       | 11:07:50   |
| End time:         | 18:48:41   |
| Total track time: | 7h 40m 51s |
| Climbing time:    | 1h 46m 25s |
| Descent time:     | 3h 02m 51s |
| Flat time:        | 2h 51m 35s |